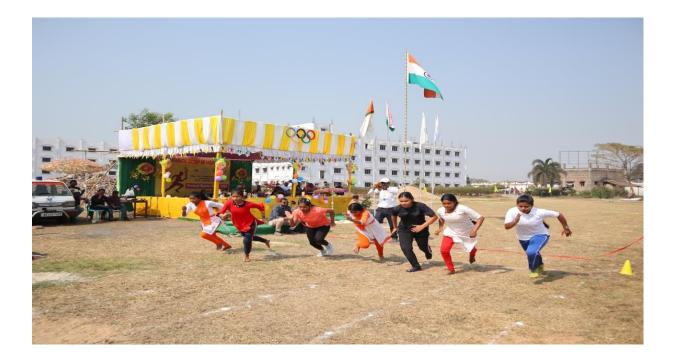

#### 100 mt. race (Boys)

| Sl. | Name        | Position        |
|-----|-------------|-----------------|
| No. |             |                 |
| 1   | BikramBauri | 1 <sup>st</sup> |
| 2   | AsitKundu   | 2 <sup>nd</sup> |
| 3   | MohitMajhi  | 3 <sup>rd</sup> |

#### 100 mt. race (Girls)

| sl.no | Name        | Position        |
|-------|-------------|-----------------|
| 1     | Rimiroy     | 1 <sup>st</sup> |
| 2     | Soma gorai  | 2 <sup>nd</sup> |
| 3     | Suparna pal | 3 <sup>rd</sup> |

#### 200 mt. race (Boys)

| Sl. | Name        | Position        |
|-----|-------------|-----------------|
| no. |             |                 |
| 1   | AsitKundu   | 1 <sup>st</sup> |
| 2   | BikramBauri | 2 <sup>nd</sup> |
| 3   | SudipBhui   | 3 <sup>rd</sup> |

### 200 mt. race (Girls)

| Sl. | Name          | Position        |
|-----|---------------|-----------------|
| no. |               |                 |
| 1   | TuhinaDutta   | 1 <sup>st</sup> |
| 2   | JyotiPramanik | 2 <sup>nd</sup> |
| 3   | Rimi Roy      | 3 <sup>rd</sup> |