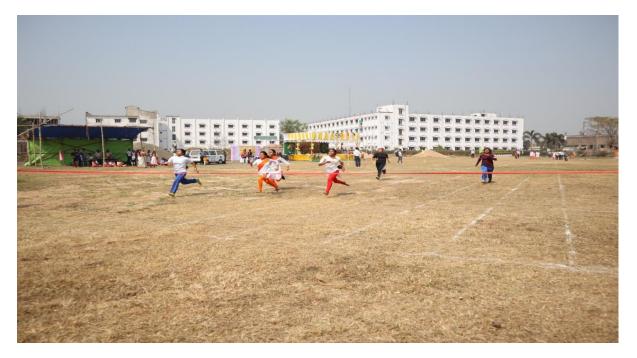

#### 100 mt. race (Boys)

| Sl. | Name        | Position        |
|-----|-------------|-----------------|
| No. |             |                 |
| 1   | BikramBauri | 1 <sup>st</sup> |
| 2   | AsitKundu   | 2 <sup>nd</sup> |
| 3   | MohitMajhi  | 3 <sup>rd</sup> |

#### 100 mt. race (Girls)

| sl.no | Name        | Position        |
|-------|-------------|-----------------|
| 1     | Rimiroy     | 1 <sup>st</sup> |
| 2     | Soma gorai  | 2 <sup>nd</sup> |
| 3     | Suparna pal | 3 <sup>rd</sup> |

#### 200 mt. race (Boys)

| Sl. | Name        | Position        |
|-----|-------------|-----------------|
| no. |             |                 |
| 1   | AsitKundu   | 1 <sup>st</sup> |
| 2   | BikramBauri | 2 <sup>nd</sup> |
| 3   | SudipBhui   | 3 <sup>rd</sup> |

### 200 mt. race (Girls)

| Sl. | Name          | Position        |
|-----|---------------|-----------------|
| no. |               |                 |
| 1   | TuhinaDutta   | 1 <sup>st</sup> |
| 2   | JyotiPramanik | 2 <sup>nd</sup> |
| 3   | Rimi Roy      | 3 <sup>rd</sup> |