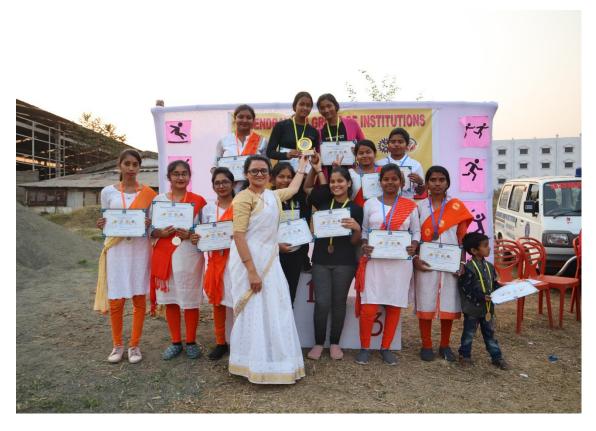

## Best student in sports

| Sl.no. | Name           | Institution     |
|--------|----------------|-----------------|
| 1      | JyotiParamanik | 1 <sup>st</sup> |
| 2      | AsitKundu      | 2 <sup>nd</sup> |
| 3      | TuhinaDutta    | 3 <sup>rd</sup> |
| 4      | Rimi Roy       | 4 <sup>th</sup> |

# PRIZEDISTRIBUTION OF ATHLETIC EVENTS

LONG JUMP

SHOT PUT

AFTER PRIZE DISTRIBUTION