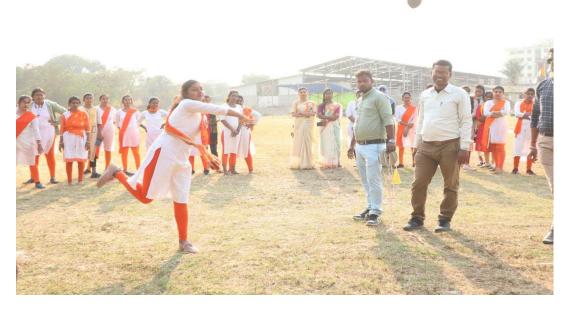

## Shot Put (Male)

| SL. | Name          | Position        |
|-----|---------------|-----------------|
| NO. |               |                 |
| 1   | SubhamDutta   | 1 <sup>st</sup> |
| 2   | Suman Das     | 2 <sup>nd</sup> |
| 3   | Arindam Kumar | 3 <sup>rd</sup> |

## Shot Put (Female)

| SL. | Name             | Position        |
|-----|------------------|-----------------|
| NO. |                  |                 |
| 1   | Indira Ghosh     | 1 <sup>st</sup> |
| 2   | NishaKumari Shaw | 2 <sup>nd</sup> |
| 3   | SurabhiAdhikary  | 3 <sup>rd</sup> |

# PRIZEDISTRIBUTION OF ATHLETIC EVENTS

LONG JUMP

SHOT PUT

AFTER PRIZE DISTRIBUTION