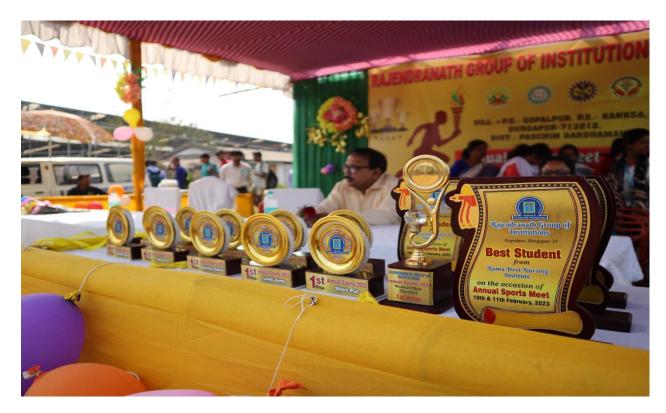

## Best student in sports

| Sl.no. | Name           | Institution     |
|--------|----------------|-----------------|
| 1      | JyotiParamanik | 1 <sup>st</sup> |
| 2      | AsitKundu      | 2 <sup>nd</sup> |
| 3      | TuhinaDutta    | 3 <sup>rd</sup> |
| 4      | Rimi Roy       | 4 <sup>th</sup> |

STAGE OF ANNUAL SPORTS 2023

200 MT. FEMALE

100 MT. FEMALE

PRIZE DISTRIBUTION OF TUG OF WAR

PRIZE DISTRIBUTION OF TUG OF WAR

# PRIZEDISTRIBUTION OF ATHLETIC EVENTS

LONG JUMP

SHOT PUT

AFTER PRIZE DISTRIBUTION